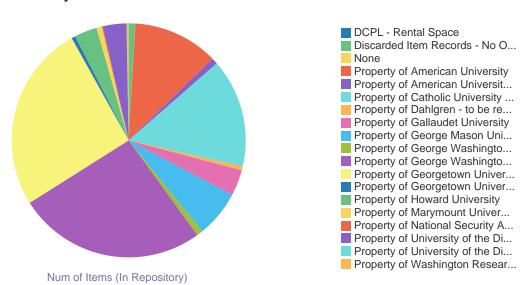

## Active Items in SCF by Provenance Date run: 9/19/2024

| Provenance Code                                                  | Num of Items (In Repository) |
|------------------------------------------------------------------|------------------------------|
| DCPL - Rental Space                                              | 0                            |
| Discarded Item Records - No Owner No Shelf                       | 33,639                       |
| None                                                             | 652                          |
| Property of American University                                  | 441,452                      |
| Property of American University Law School                       | 31,738                       |
| Property of Catholic University of America                       | 561,701                      |
| Property of Dahlgren - to be removed                             | 20,107                       |
| Property of Gallaudet University                                 | 134,003                      |
| Property of George Mason University                              | 241,366                      |
| Property of George Washington Himmelfarb                         | 32,280                       |
| Property of George Washington University                         | 972,527                      |
| Property of Georgetown University                                | 967,817                      |
| Property of Georgetown University School of Law                  | 19,340                       |
| Property of Howard University                                    | 117,239                      |
| Property of Marymount University                                 | 28,738                       |
| Property of National Security Archive                            | 4,807                        |
| Property of University of the District of Columbia               | 121,264                      |
| Property of University of the District of Columbia Jazz Archives | 1,794                        |
| Property of Washington Research Library Consortium               | 9,238                        |
| Grand Total                                                      | 3,739,702                    |