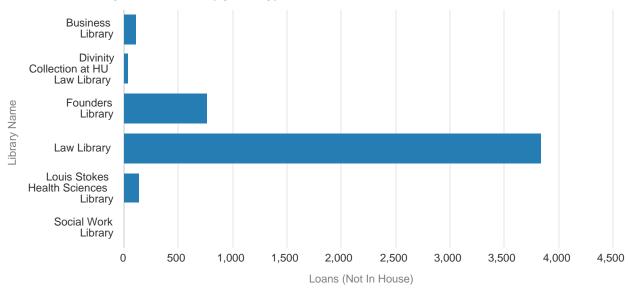

## Howard University Patron Loans (ytd) for physical items in FY2023 Date run: 9/7/2024

| Library Name                          | Material Type         | Loans (Not In House) | Library Totals |
|---------------------------------------|-----------------------|----------------------|----------------|
| Social Work Library                   | Book                  | 1                    | 1              |
| Divinity Collection at HU Law Library | Book                  | 37                   | 37             |
| Business Library                      | Book                  | 1                    | 1              |
|                                       | Equipment             | 113                  | 113            |
| Louis Stokes Health Sciences Library  | Graphic               | 1                    | 1              |
|                                       | Issue                 | 4                    | 4              |
|                                       | Model                 | 6                    | 6              |
|                                       | Other Visual Material | 16                   | 16             |
|                                       | Book                  | 109                  | 109            |
| Founders Library                      | Issue                 | 4                    | 4              |
|                                       | Music Score           | 7                    | 7              |
|                                       | Book                  | 749                  | 749            |
| Law Library                           | None                  | 15                   | 15             |
|                                       | Flash Card            | 18                   | 18             |
|                                       | Graphic               | 28                   | 28             |
|                                       | Keys                  | 328                  | 328            |
|                                       | Book                  | 3,451                | 3,451          |
| Totals                                |                       | 4,888                | 4,888          |

## **Howard University Patron Loans (by library)**