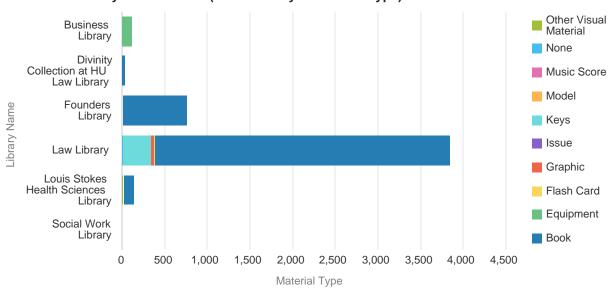

## Howard University Patron Loans (ytd) for physical items in FY2023 Date run: 9/7/2024

| Library Name                          | Material Type         | Loans (Not In House) | Library Totals |
|---------------------------------------|-----------------------|----------------------|----------------|
| Social Work Library                   | Book                  | 1                    | 1              |
| Divinity Collection at HU Law Library | Book                  | 37                   | 37             |
| Business Library                      | Book                  | 1                    | 1              |
|                                       | Equipment             | 113                  | 113            |
| Louis Stokes Health Sciences Library  | Graphic               | 1                    | 1              |
|                                       | Issue                 | 4                    | 4              |
|                                       | Model                 | 6                    | 6              |
|                                       | Other Visual Material | 16                   | 16             |
|                                       | Book                  | 109                  | 109            |
| Founders Library                      | Issue                 | 4                    | 4              |
|                                       | Music Score           | 7                    | 7              |
|                                       | Book                  | 749                  | 749            |
| Law Library                           | None                  | 15                   | 15             |
|                                       | Flash Card            | 18                   | 18             |
|                                       | Graphic               | 28                   | 28             |
|                                       | Keys                  | 328                  | 328            |
|                                       | Book                  | 3,451                | 3,451          |
| Totals                                |                       | 4,888                | 4,888          |

## Howard University Patron Loans (lender library vs material type)